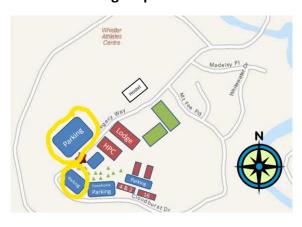

## **BOOK NOW**

Parking:

This is a densely populated area with few parking lots and <u>no street parking</u>. The pink circles on the map below show the suggested parking lots. Please note the parking lot directly across the street from the Athletes Centre is usually full. We suggest if you are staying in a Whistler hotel, to ask for a shuttle ride to the gym, carpool with your team or take a Whistler taxi (604) 932-3333 Whistler Transit (bus) is only \$2.50 each way and FREE on Sat and Sun! It drops you directly across the road from the gym.

If you do plan to drive, give yourself plenty of time as it will be frustrating to find a parking spot. You may need to drop off the athletes and enjoy a drive around the area to allow the previous groups to depart and open up spaces. Our biggest apologies for the inconvenience! A parking map of the area can be found below.

## Parking map of the area: